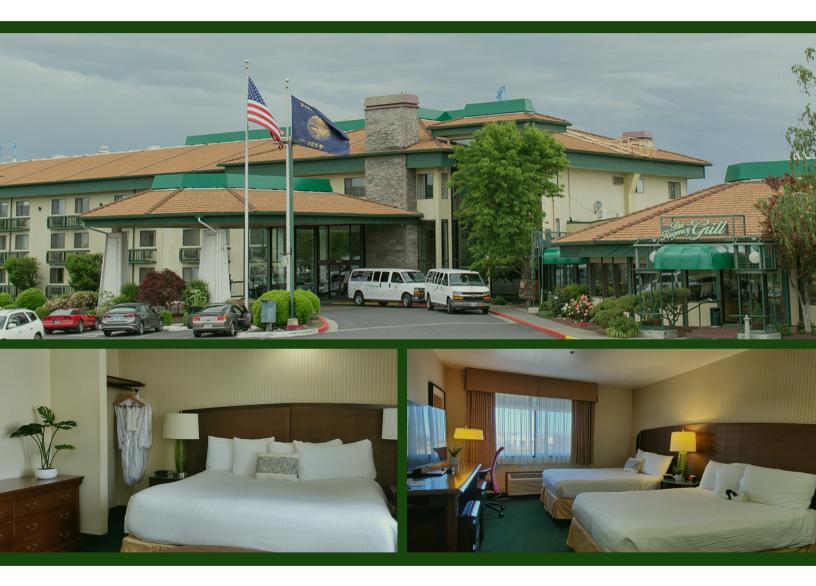

## **ROGUE REGENCY INN**

## ALL OF THE AMENITIES NONE OF THE FEES

Nestled in the heart of Southern Oregon and minutes from the Medford International Airport, our casually elegant hotel offers the perfect location to dine, celebrate, and explore Rogue Valley wine country, the renowned Shakespeare Festival, and the legendary Rogue River. You won't want to leave.

## ROGUE REGENCY INN OFFERS AN EXTENSIVE LIST OF SERVICE AND AMENITIES INCLUDING:

- FREE SHUTTLE SERVICE TO AND FROM HOTEL
- Chadwicks Pub and Sports Bar (serving Breakfast (6AM - 10AM & Dinner 4PM - 10PM 7 days a week)
- \$5.99 Hot breakfast made to order
- Microwave, refrigerator, coffee maker, hairdryer, iron and ironing board, voice mail in every guest room
- Free wireless high speed internet access throughout the hotel
- Pet friendly rooms, no additional fees.
- Elegant suites with hot tub spas and fireplaces
- Indoor pool, hot tub and fitness center
- Licensed massage therapist & Beauty Salon on-site
- Business center
- Secure indoor access to all rooms
- Easy access off I-5 at exit 30
- Same day dry cleaning (AM drop off or night before)
- ORLA Certified, COVID Compliant & UVC-Santized